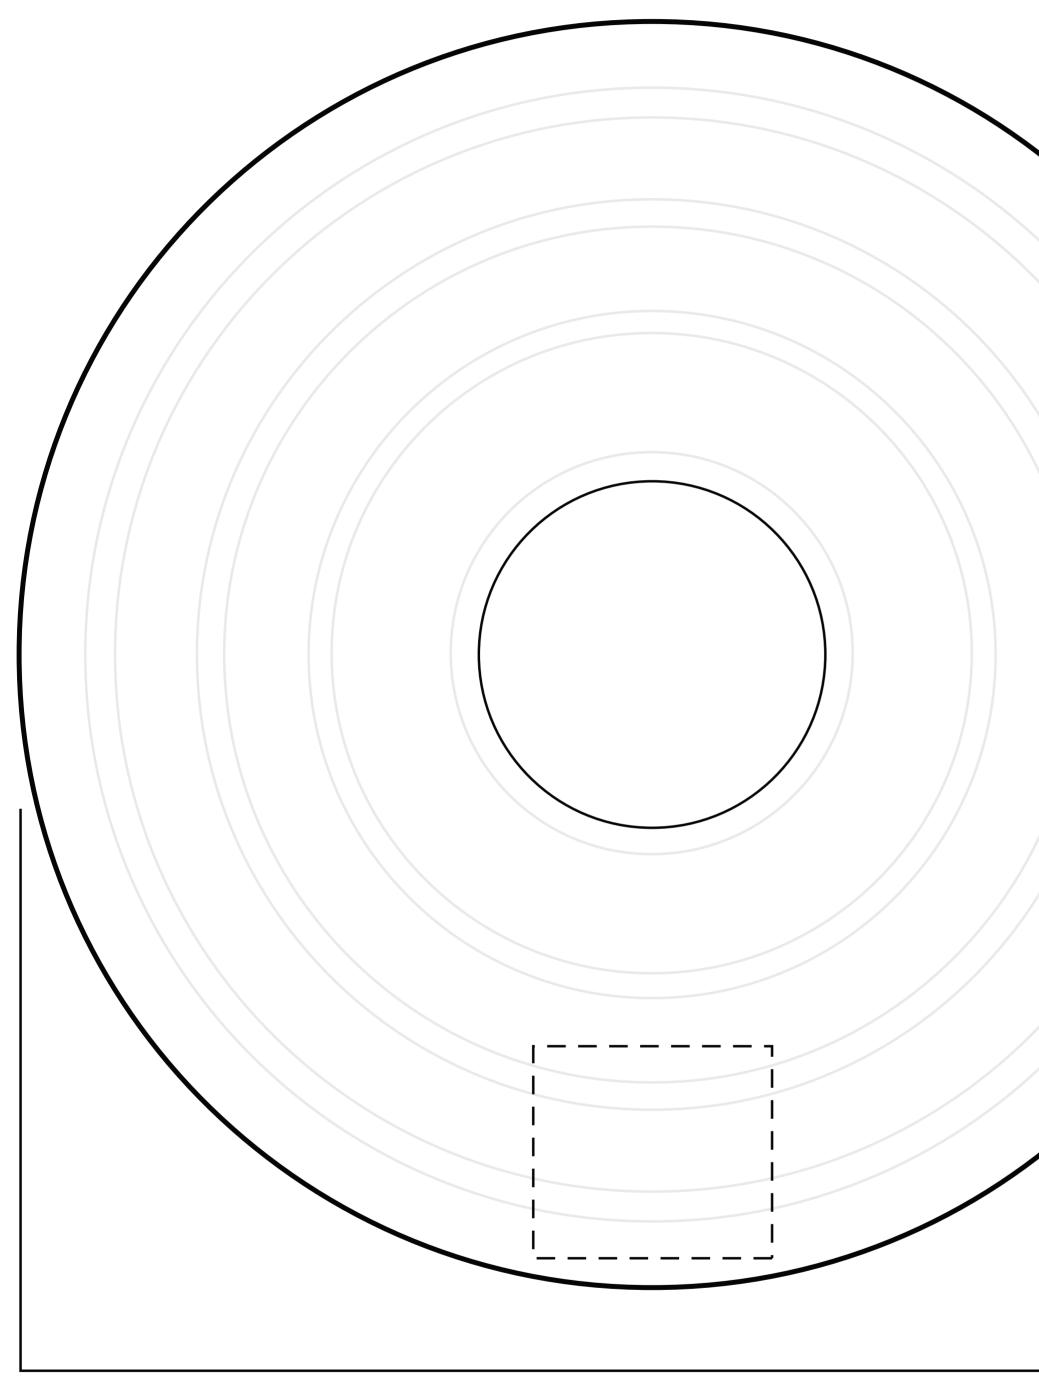

## SPACE MARKER CONE TEMPLATE

180mm

Please check and confirm all details are correct before proceeding and notify us of any discrepancy as we cannot accept liability for any post-completion errors or omissions. Any images and/or published print areas and item sizes are approximate and should be regarded as a guideline only. The goods supplied are mass produced for the promotional market. Any movement in print position, size and colour are to be expected. Please note an acknowledgement to proceed with an order constitutes that you are happy to proceed based on our Terms & Conditions which can be found on our website. We encourage customers to review terms and conditions before proceeding.