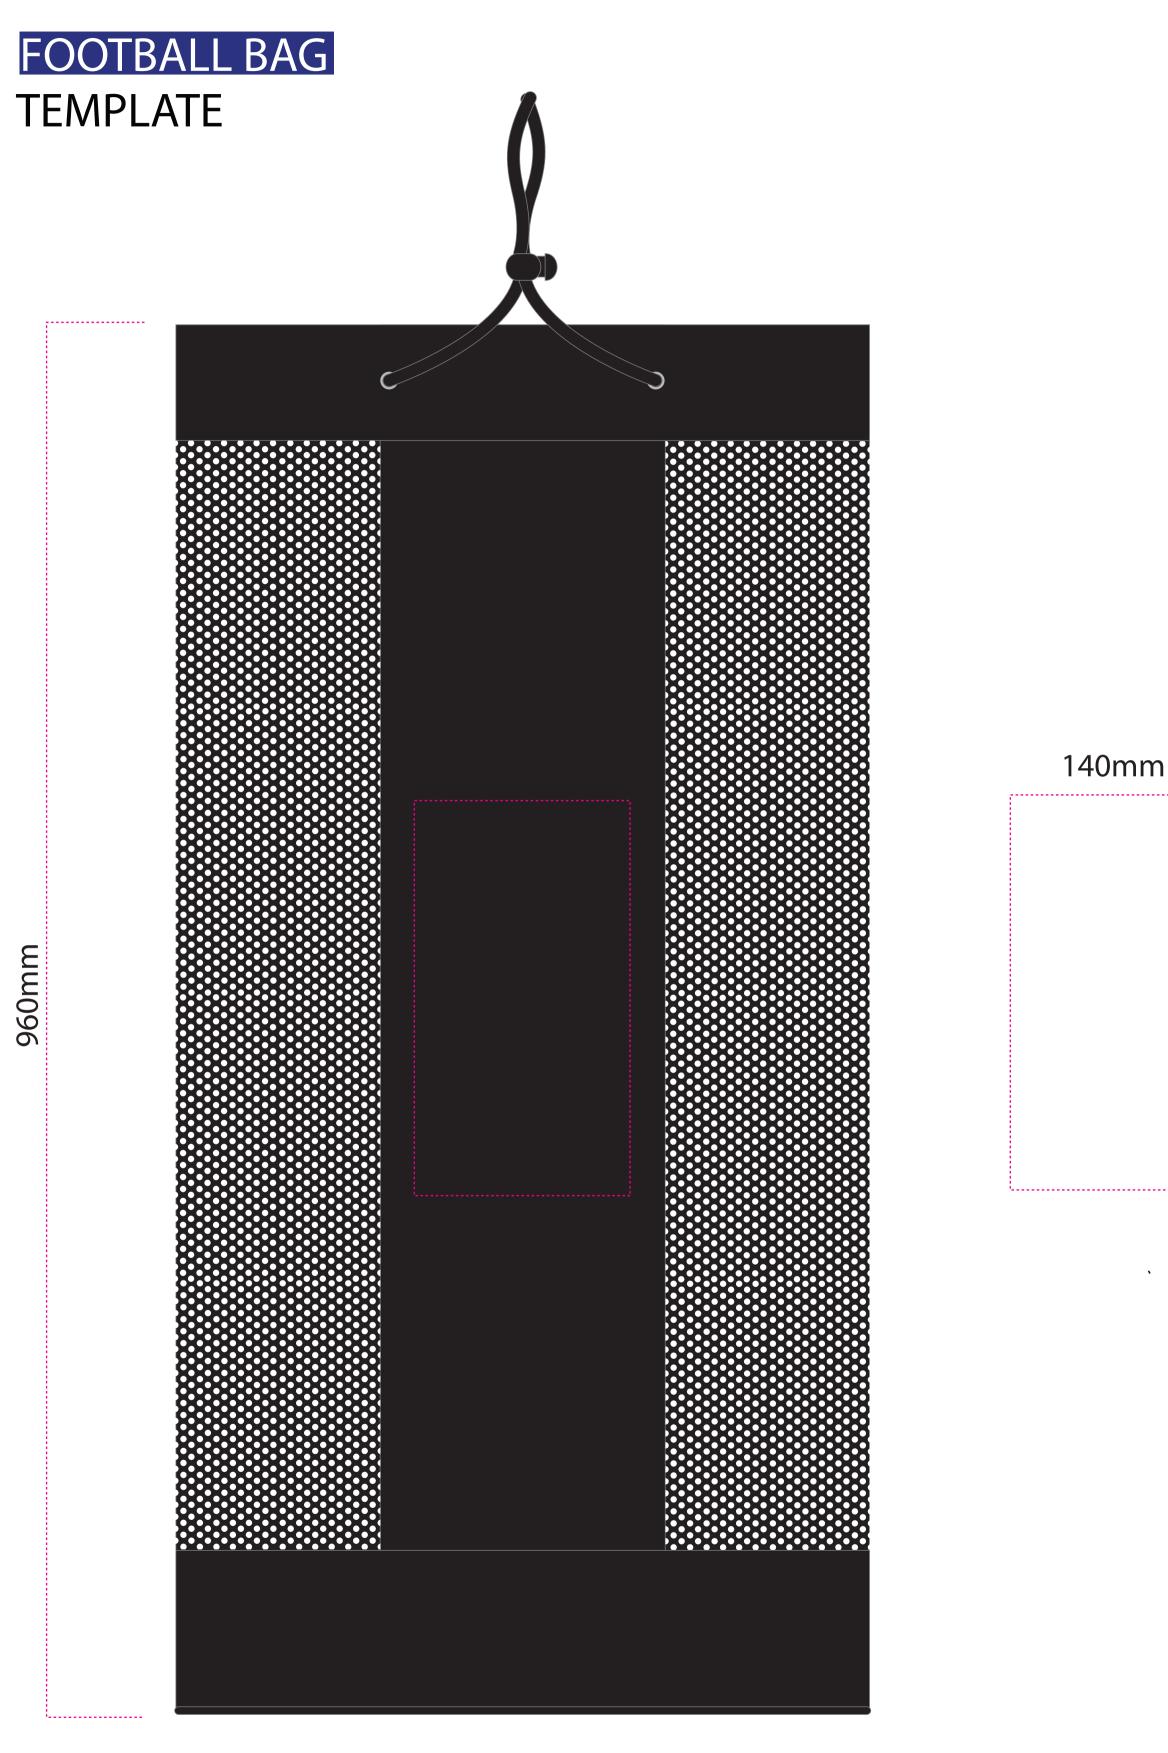

#### **PRODUCT SPEC**

Training football bag with mesh sides to allow air flow to any wet items. Available in sizes to fit 5 balls or 12 balls.

256mm

## **PRINT METHOD**

**Screen Printed** 