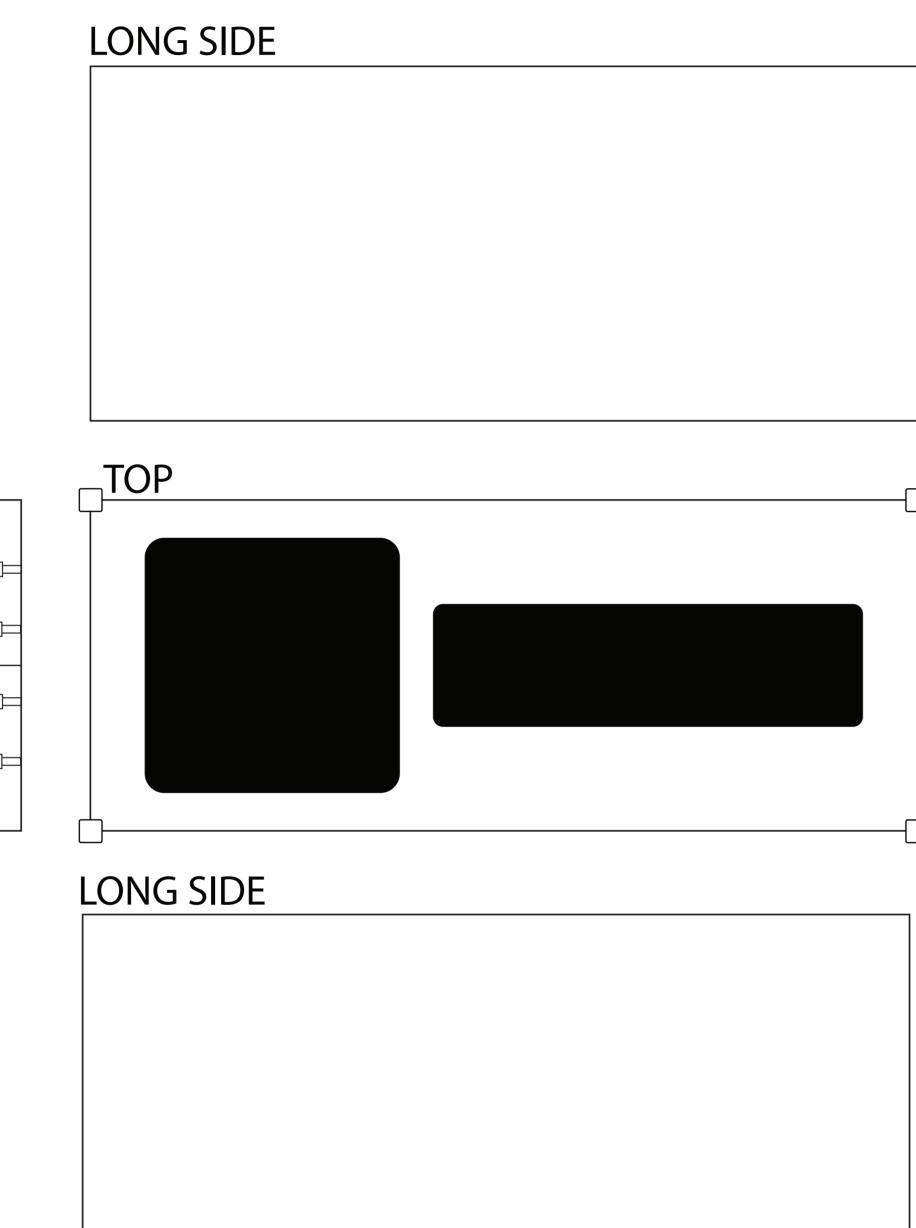

### **MINI CONTAINER** TEMPLATE

|  | 0 |
|--|---|
|  | 0 |
|  | [ |
|  | 0 |

#### SHORT SIDE

| =0=== |  | 0_ |
|-------|--|----|
|       |  |    |
|       |  | [= |
|       |  |    |