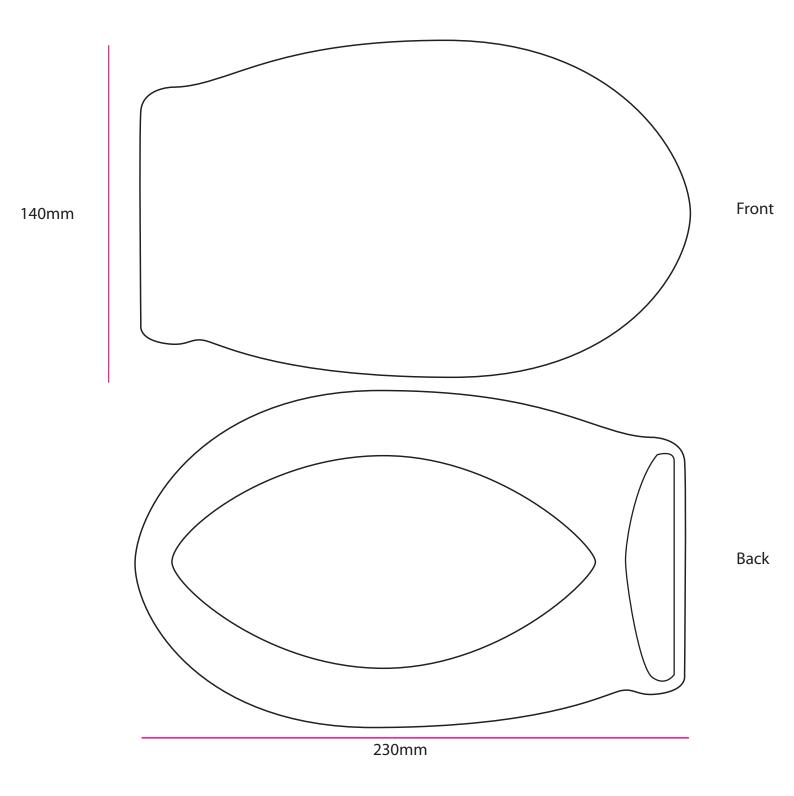

## Proof Sheet

Car wing mirror flag.

Sold as pair

Please check and confirm all details are correct before proceeding and notify us of any discrepancy as we cannot accept liability for any post-completion errors or omissions. We will match your pantone colours as close as possible however 100% match cannot be guaranteed, and the shade of the print colour may differ slightly when printed onto different surface. Any images and/or published print areas and item sizes are approximate and should be regarded as a guideline only. The goods supplied are mass produced for the promotional market. Any movement in print position, size and colour are to be expected. Please note an acknowledgement to proceed with an order constitutes that you are happy to proceed based on our Terms & Conditions which can be found on our website. We encourage customers to review terms and conditions before proceeding. \*MANY THANKS FOR PLACING YOUR ORDER\*