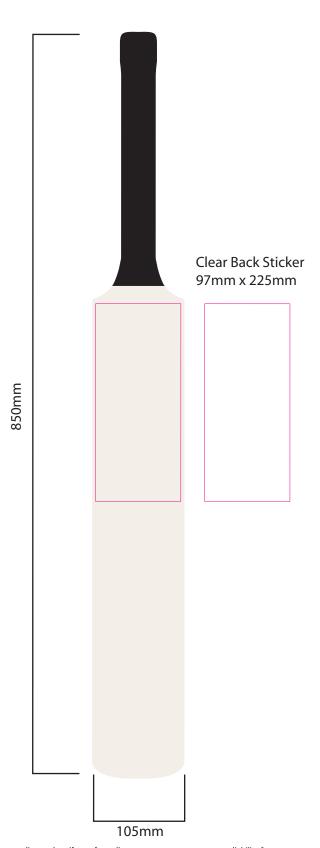

Promotional Full Size Cricket Bat

25% scale

Please check and confirm all details are correct before proceeding and notify us of any discrepancy as we cannot accept liability for any post-completion errors or omissions. We will match your pantone colours as close as possible however 100% match cannot be guaranteed, and the shade of the print colour may differ slightly when printed onto different surface. Any images and/or published print areas and item sizes are approximate and should be regarded as a guideline only. The goods supplied are mass produced for the promotional market. Any movement in print position, size and colour are to be expected. Please note an acknowledgement to proceed with an order constitutes that you are happy to proceed based on our Terms & Conditions which can be found on our website. We encourage customers to review terms and conditions before proceeding.